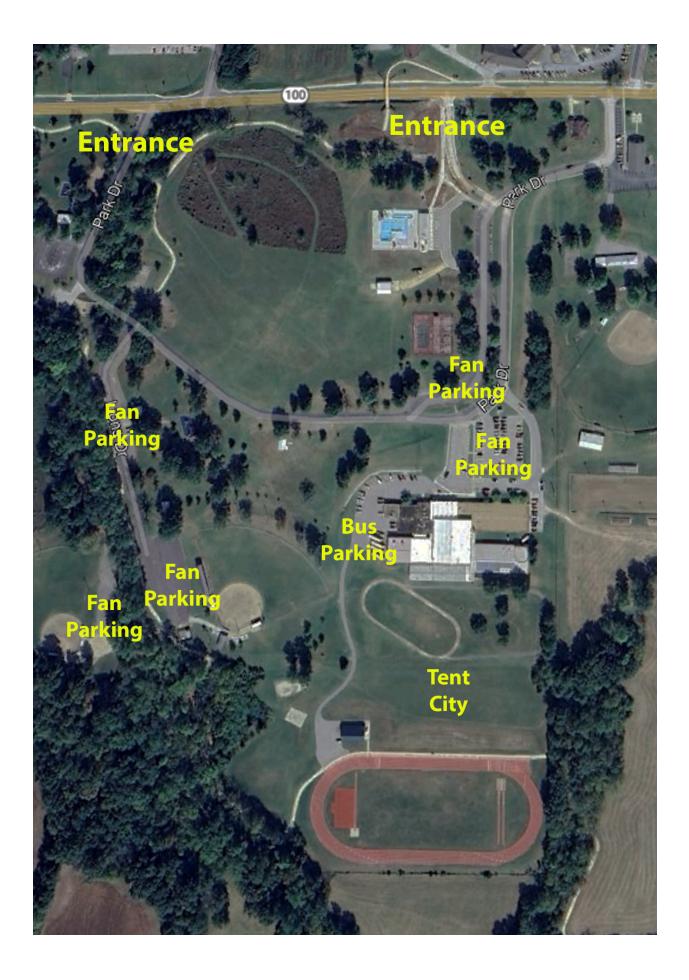

Tents: Team tents can be set up on the grass field north of the track at the top of the hill.

Concessions: There will be concessions available.

Buses: Buses can park at the back of the school parking lot at the west end of the high school